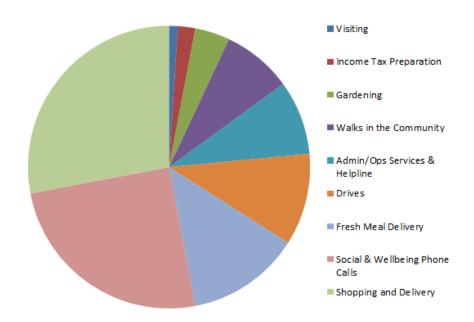

Last but certainly never least, thank you to the 200 volunteers who valiantly served our 500 clients the past year. Your commitment delivered 4,500 services for an astounding 10,200 hours! We regularly receive calls and letters from clients attesting to how caring and kind our volunteers are so thank you for sharing your time and talents with each of them. We couldn't do it without you!